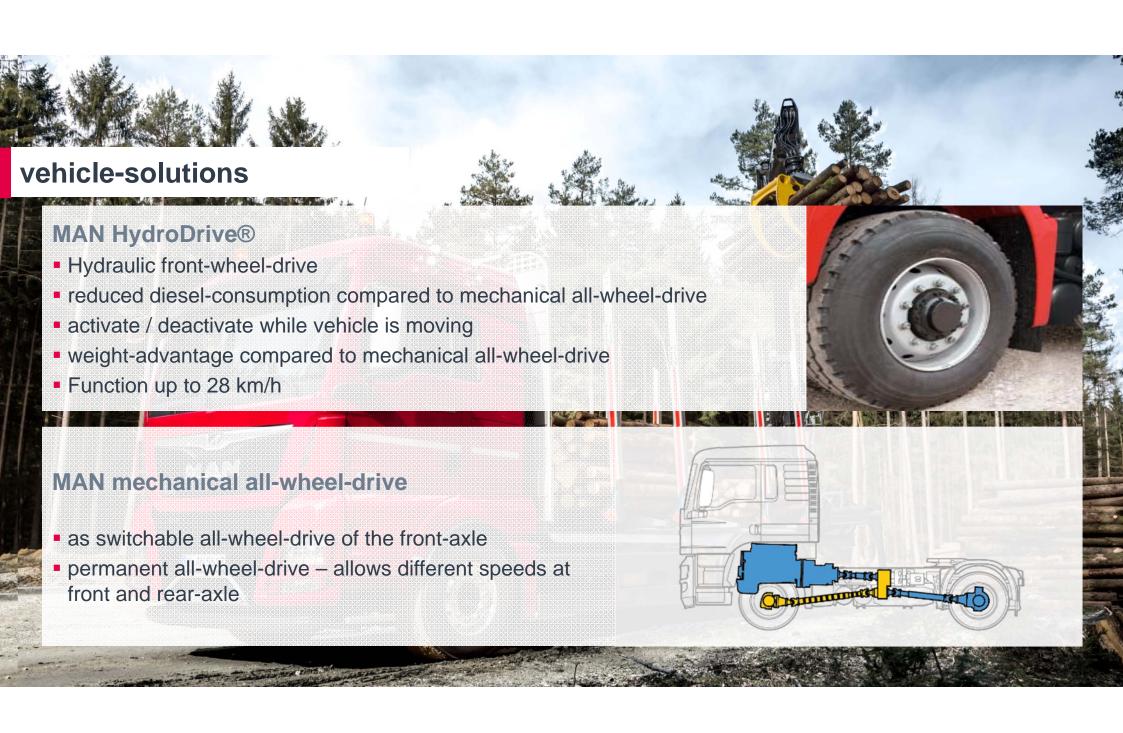

- excellent chassis-stability for safe work in every
- payload-optimized with high traction via MAN HydroDrive®
- high-load-stabilization
- 100 years experience in building trucks for logging transportation