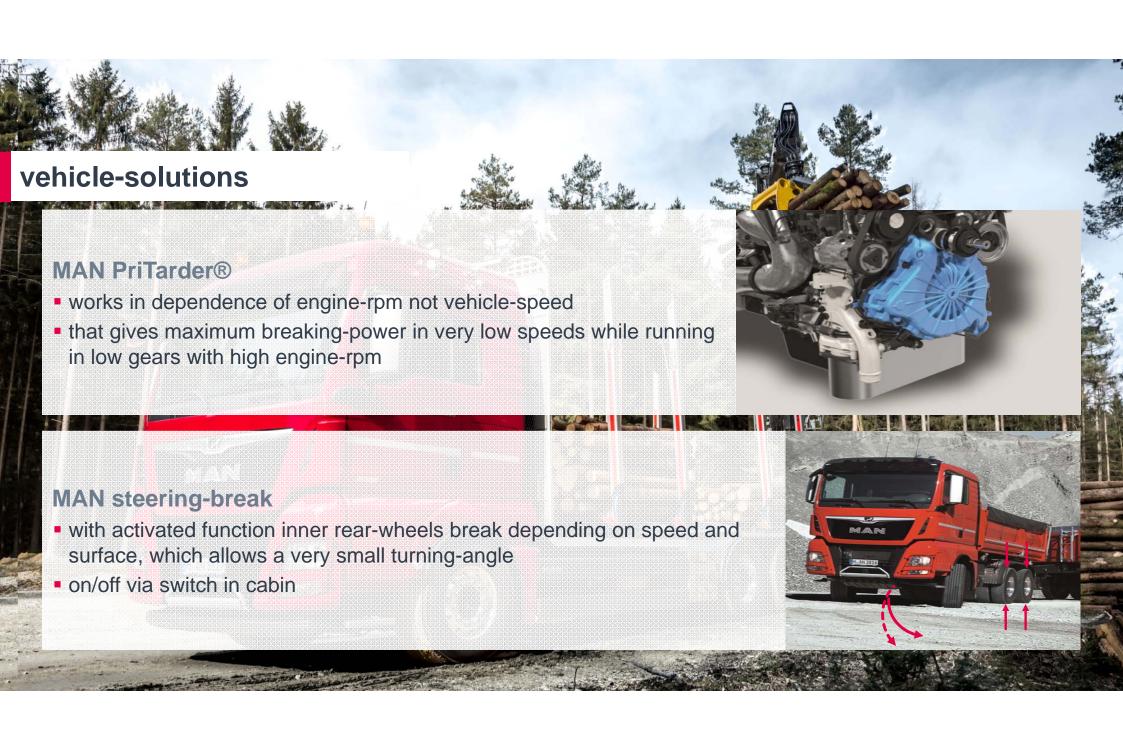

#### MAN TipMatic® Offroad

- specialized gearbox-software "Offroad" for traction-purposes
- Dx allows optimized shifting-times as well as higher rpms and no gear-jumps for minimum torque-loss