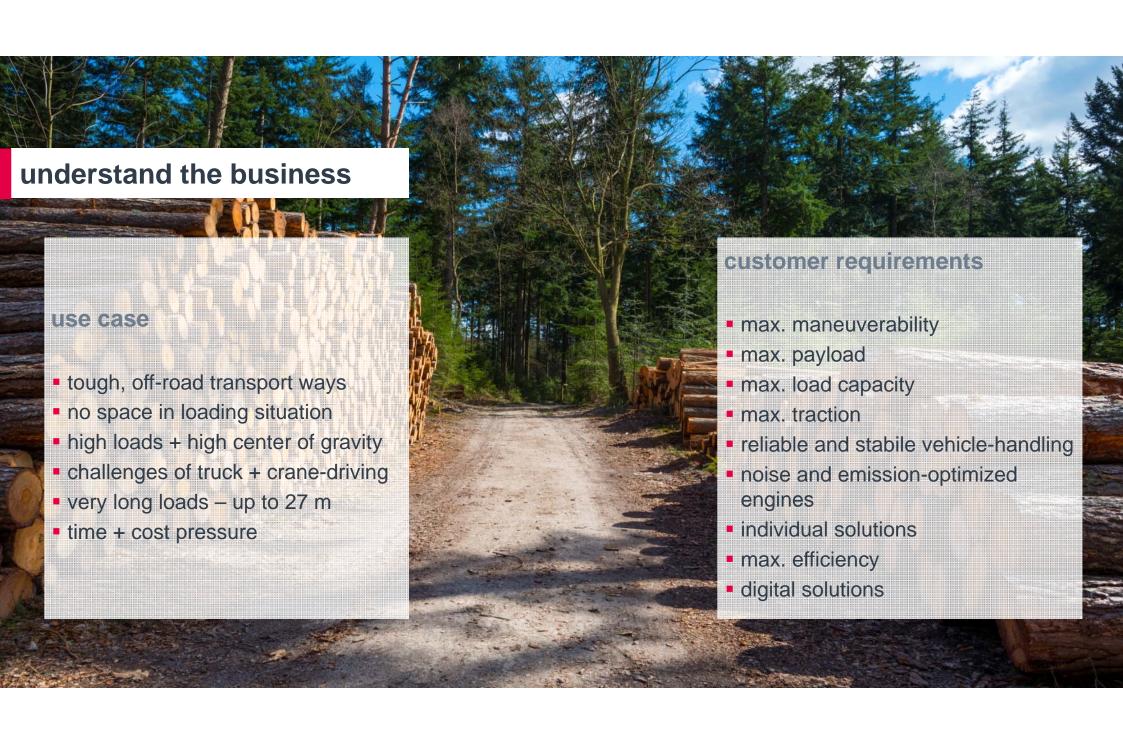

ZASŁAW

- truck-topics added with crane-handling and load-safety for logging-transports
- first segment-specific training with entrepreneurs of UPM GmbH on closed test-track von MAN Truck & Bus in Munich