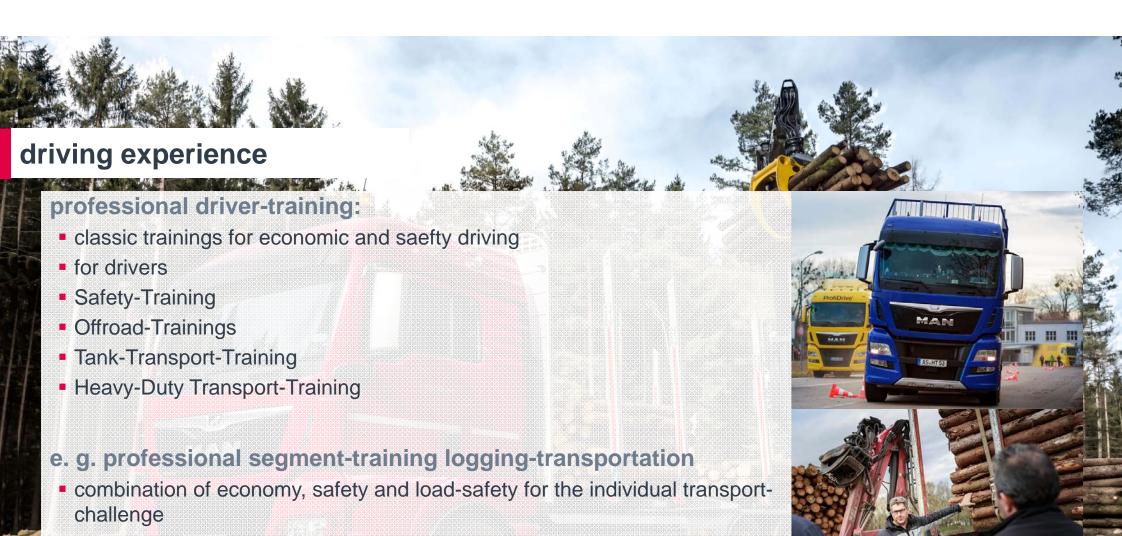

ZASŁAW

- truck-topics added with crane-handling and load-safety for logging-transports
- first segment-specific training with entrepreneurs of UPM GmbH on closed test-track von MAN Truck & Bus in Munich