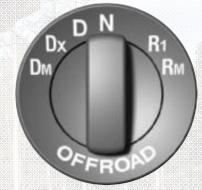

#### MAN TipMatic® Offroad

- specialized gearbox-software "Offroad" for traction-purposes
- Dx allows optimized shifting-times as well as higher rpms and no gear-jumps for minimum torque-loss