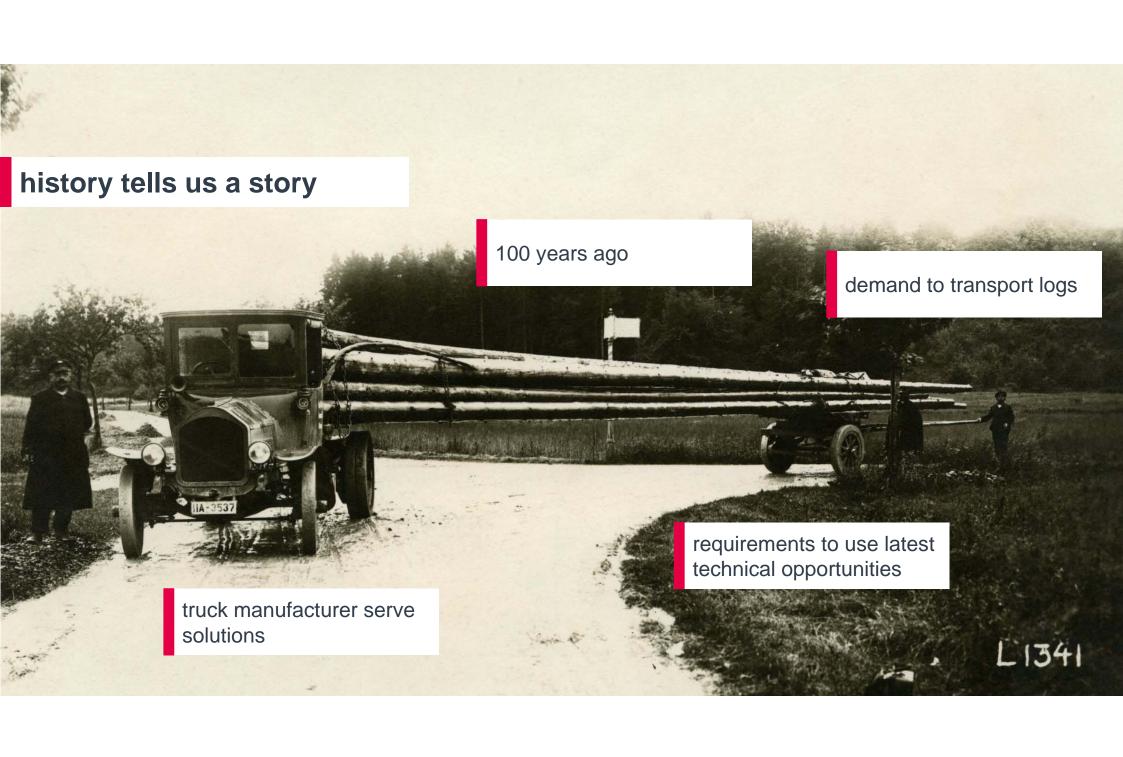

- excellent chassis-stability for safe work in every
- payload-optimized with high traction via MAN HydroDrive®
- high-load-stabilization
- 100 years experience in building trucks for logging transportation