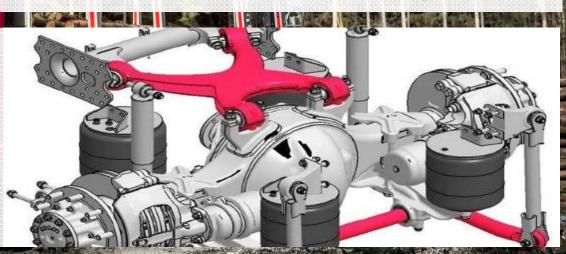

#### High-load-stabilazation

- contains additional four-point-stabilizer, harder shocks
- stabilizer gives significant reduction of tilting because of high center of gravity
- harder shocks increase damping high loads

- excellent chassis-stability for safe work in every
- payload-optimized with high traction via MAN HydroDrive®
- high-load-stabilization
- 100 years experience in building trucks for logging transportation