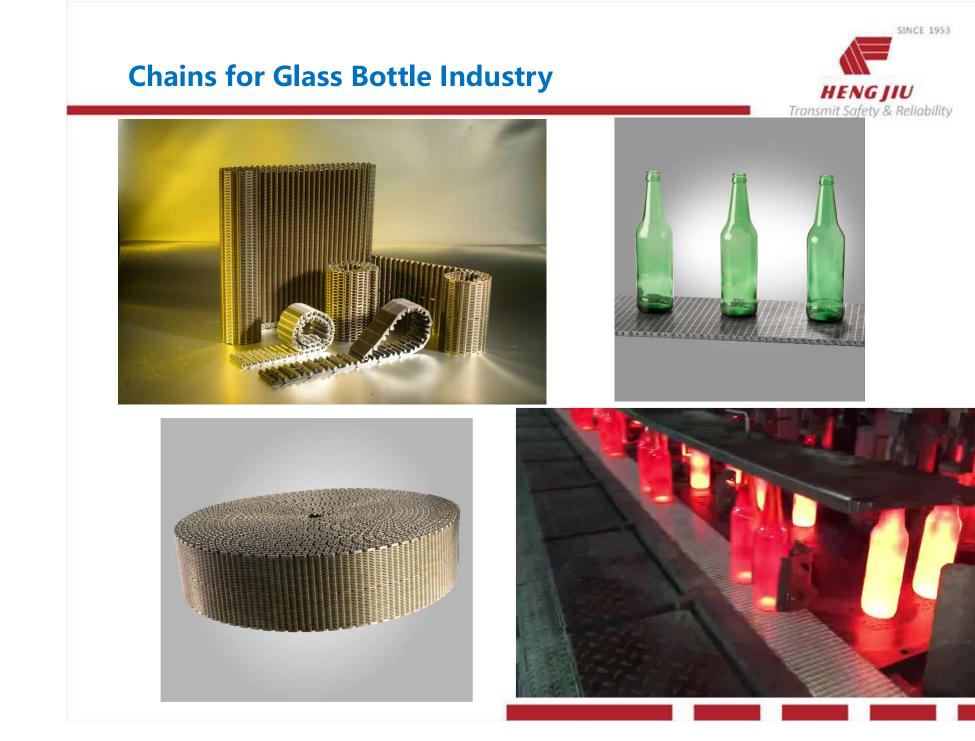

Established in 1953.
- Products: Steel & Plastic Chain, Chain Equipment.
- The Turnover is 130 Million Euro.
- 1750 Employees.

#### **Production Bases Map**





#### **Chain Samples**















- 1、STP: To be the leader in specific segment market.
- 2、Innovations on Products, equipment & Management.

# **1**, Automatic line for Forklift Chain













# 4, Using Robot and Automation Technology in Manufacturing Process.







# **Positive Results by Equipment Innovation.**

- The Production Efficiency.
- Responding is Faster.
- Labor Intensity is Lower.
- Working Condition is Safer.
- Successful cases in Segment Market.

#### **Chains for Window Opener**















#### **Chains for Automotive Transfer Case**













#### **Chains for Brew & Beverage Industry**











# Innovation builds new drivers of growth.



### Welcome you visit our booth at Hall 24 Stand D47.

Thank you very much.