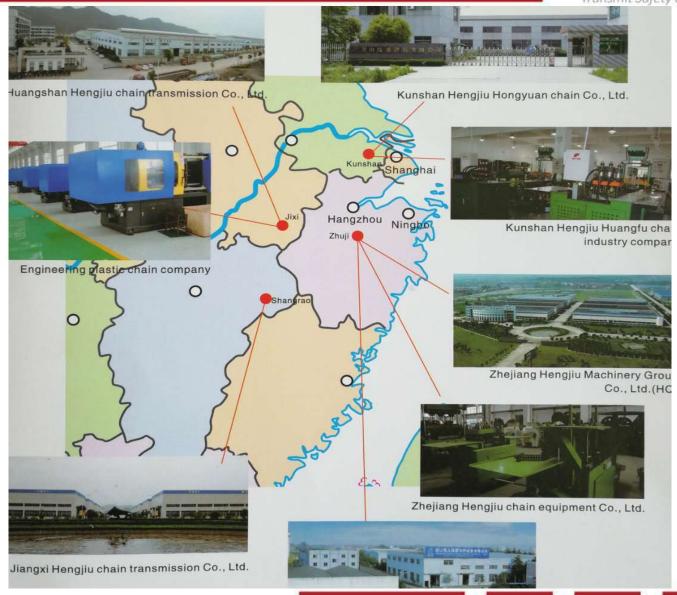

# **To Find New Drivers of Growth**

Mr.Frank Shou frank@hengjiu-pt.com





- Established in 1953.
- Products: Steel & Plastic Chain, Chain Equipment.
- The Turnover is 130 Million Euro.
- 1750 Employees.

#### **Production Bases Map**





#### **Chain Samples**















- 1、STP: To be the leader in specific segment market.
- 2、Innovations on Products, equipment & Management.

# **1**, Automatic line for Forklift Chain













# 4, Using Robot and Automation Technology in Manufacturing Process.







# **Positive Results by Equipment Innovation.**

- The Production Efficiency.
- Responding is Faster.
- Labor Intensity is Lower.
- Working Condition is Safer.
- Successful cases in Segment Market.

#### **Chains for Window Opener**















#### **Chains for Automotive Transfer Case**













#### **Chains for Brew & Beverage Industry**











# Innovation builds new drivers of growth.



### Welcome you visit our booth at Hall 24 Stand D47.

Thank you very much.