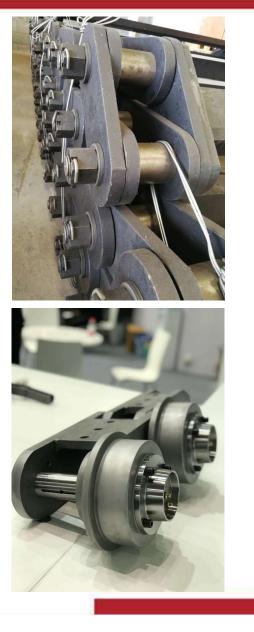

# **1**, Automatic line for Forklift Chain

# 4, Using Robot and Automation Technology in Manufacturing Process.