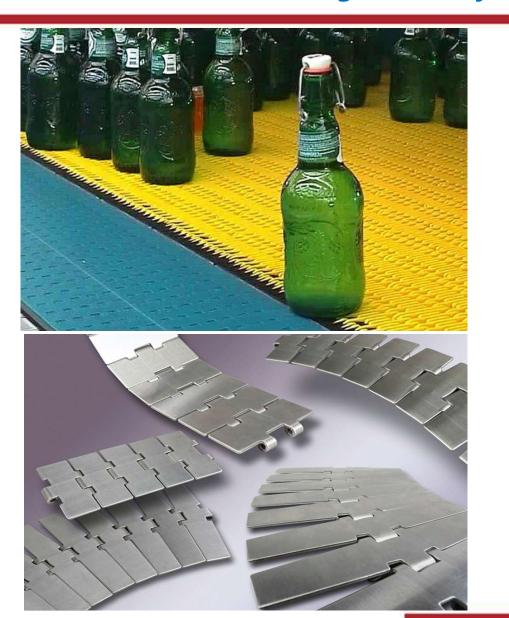

- Established in 1953.
- Products: Steel & Plastic Chain, Chain Equipment.
- The Turnover is 130 Million Euro.
- 1750 Employees.

#### **Production Bases Map**





#### **Chain Samples**















- 1、STP: To be the leader in specific segment market.
- 2、Innovations on Products, equipment & Management.

# **1**, Automatic line for Forklift Chain













# 4, Using Robot and Automation Technology in Manufacturing Process.







# **Positive Results by Equipment Innovation.**

- The Production Efficiency.
- Responding is Faster.
- Labor Intensity is Lower.
- Working Condition is Safer.
- Successful cases in Segment Market.

#### **Chains for Window Opener**















#### **Chains for Automotive Transfer Case**













#### **Chains for Brew & Beverage Industry**











# Innovation builds new drivers of growth.



### Welcome you visit our booth at Hall 24 Stand D47.

Thank you very much.