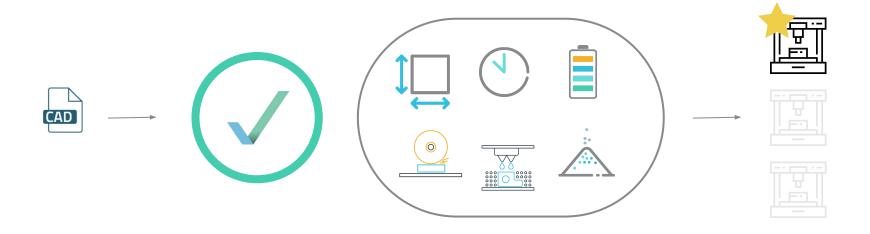

#### Automated matching enabled through machine learning

Analysis of CAD-data and feature extraction

... all further information is being processed

... the best machine for the part and and delivery conditions is selected