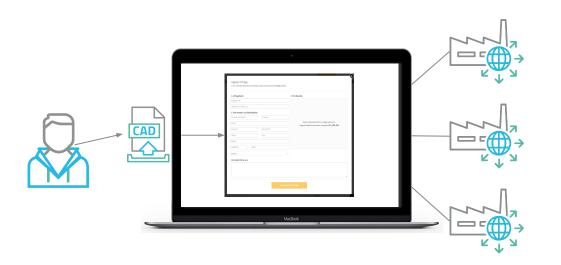

#### **MANUFACTURING CLOUD**

KREATIZE is a plug&play manufacturing cloud that provides customers with instant access to unlimited capacity

#### **MANUFACTURING CLOUD**