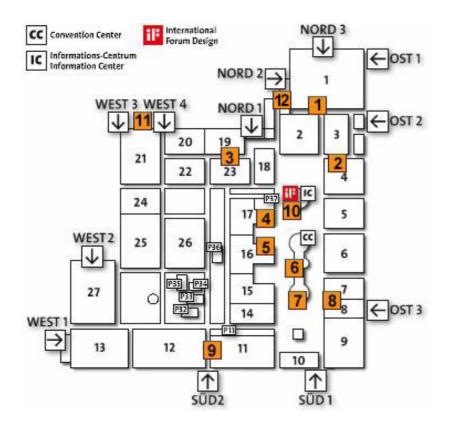

## CeBIT 2009 Services on the exhibition grounds

| Service                                                                                                                                                                                                                                                      | Contact                                                                                                                                                                                                                                                           | Location<br>on the<br>site map<br>see last<br>page | Opening hours                                            |
|--------------------------------------------------------------------------------------------------------------------------------------------------------------------------------------------------------------------------------------------------------------|-------------------------------------------------------------------------------------------------------------------------------------------------------------------------------------------------------------------------------------------------------------------|----------------------------------------------------|----------------------------------------------------------|
| Accommodation                                                                                                                                                                                                                                                | Opposite the main station<br>Hannover Tourismus GmbH<br>Ernst-August-Platz 2 / Luisenstraße<br>On-site location                                                                                                                                                   | 10                                                 | 02. – 07. March 09:00 – 18:30                            |
|                                                                                                                                                                                                                                                              | Information-Center (IC), Room 00.138/00.139                                                                                                                                                                                                                       | 10                                                 | 08. March 09:00 – 16:30                                  |
| Airline counter                                                                                                                                                                                                                                              | Deutsche Lufthansa AG<br>Contact:<br>Ms Stefanie WONNENBERG-WINDMÜLLER<br>stefanie.wonnenberg-windmueller@dlh.com<br>www.lufthansa.com                                                                                                                            |                                                    |                                                          |
|                                                                                                                                                                                                                                                              | Call Center:<br>Tel. +49 (0) 180 / 5838426                                                                                                                                                                                                                        |                                                    |                                                          |
|                                                                                                                                                                                                                                                              | On-site location<br>Information-Center (IC), Room 00.103/00.104                                                                                                                                                                                                   | 10                                                 | 03. – 07. March 09:00 – 18:00<br>08. March 09:00 – 16:00 |
| Airport shuttle                                                                                                                                                                                                                                              | <b>Metropolitan railway S 5</b><br>Departure at the Hannover airport<br>Terminal C, railway station                                                                                                                                                               |                                                    |                                                          |
|                                                                                                                                                                                                                                                              | Departure Exhibition grounds<br>Station Hannover Messe/Laatzen                                                                                                                                                                                                    |                                                    | 03. – 08. March<br>approx. every 30 minutes              |
| Baggage service,<br>early check-in<br>Baggage transport to/from<br>the airport, your place of<br>accommodation and/or the<br>Exhibition grounds.<br>Early check-in right at the<br>Exhibition grounds for all<br>major airlines and in se-<br>lected hotels. | Airport:<br>Arrival Terminal C<br>On-site location<br>Entrance Nord (North) 2<br>Entrance West 1<br>Baggage services can be arranged before the<br>show by:<br>Tel. +49 (0) 511/977-4880<br>Fax +49 (0) 511/977-4886<br>f-dammann@t-online.de<br>www.f-dammann.de | 12                                                 | 03. – 07. March 08:30 – 18:30<br>08. March 08:30 – 17:00 |
| Bank<br>Currency exchange, money<br>orders, cashing of traveller's<br>checks, cash against<br>American Express, Diners,<br>MasterCard and VISA<br>excluding Maestro/EC cards                                                                                 | ReiseBank AG<br>Contact: Mr. Gunther LIMAN<br>www.reisebank.de<br>On-site location<br>Information-Center (IC), Room 00.100                                                                                                                                        | 10                                                 | 02. – 07. March 09:00 – 13:00<br>14:00 – 18:00           |
|                                                                                                                                                                                                                                                              | Tel. +49 (0) 69 / 978807 - 1458                                                                                                                                                                                                                                   |                                                    | 08. March 09:00 - 13.00<br>14:00 - 16:00                 |
| Business cards                                                                                                                                                                                                                                               | see "Copy Shop"                                                                                                                                                                                                                                                   | 10                                                 |                                                          |
| Car rental<br>Cars, vans and trucks for<br>rent                                                                                                                                                                                                              | Europcar Autovermietung GmbH<br>Contact: Mr. Martin RÜPPEL<br>AM_Hannover@mail.europcar.com<br>www.europcar.de                                                                                                                                                    | 10                                                 | 02 07 March 00.00 40.00                                  |
|                                                                                                                                                                                                                                                              | On-site location<br>Information-Center (IC), Room 00.137<br>Tel. +49 (0) 511 89-20484<br>Rental documents and keys can be picked up<br>at the on-site location, from where a shuttle<br>will take you to your vehicle.                                            | 10                                                 | 03. – 07. March 09:00 – 18:00<br>08. March 09:00 – 16:00 |

| Cook diananaara                                        |                                                                     |    |                              |                                |
|--------------------------------------------------------|---------------------------------------------------------------------|----|------------------------------|--------------------------------|
| Cash dispensers<br>(ATM)                               | On-site location                                                    |    |                              |                                |
| Maestro card, VISA, Euro-<br>card/Mastercard, NORD/LB, | Entrance Nord 1<br>Entrance Nord 2 (open all year)                  | 12 |                              |                                |
| Sparkasse                                              | Hall 10<br>Hall 21                                                  | 11 |                              |                                |
|                                                        | Information-Center (IC), ground floor                               | 10 |                              |                                |
| Cell phones & ac-                                      |                                                                     |    |                              |                                |
| cessories                                              | On-site location<br>Shopping & Food between hall 16 and 17          | 5  | 02. – 07. March              | 09:00 – 18:00                  |
| Rental of cell phones<br>Sale of calling and prepaid   | Shopping & Food between hall 19 and 23                              | 3  | 08. March                    | 09:00 - 16:00                  |
| cards for D1, O2, E-Plus                               | Tel. +49 (0) 511 3743161<br>Fax +49 (0) 511 3743163                 |    |                              |                                |
| and Vodafone                                           | www.pcomplett.de                                                    |    |                              |                                |
| Church                                                 | see "Religious services"                                            | 10 |                              |                                |
| Cigarettes, cigars,                                    |                                                                     |    |                              |                                |
| tobacco                                                | Trüffel Güse GmbH                                                   |    |                              |                                |
| Davidoff-Depot                                         | Contact:<br>Ms. Sabine GÜSE-HENSCHEL                                |    |                              |                                |
|                                                        | www.messe-supermarkt.de                                             |    |                              |                                |
|                                                        | On-site location                                                    | 4  | 19. February – 14.           |                                |
|                                                        | Supermarket<br>Shopping & Food between hall 16 and 17               |    |                              | 09:00 - 18:00                  |
|                                                        | Tel. +49 (0) 511 89-20555                                           |    |                              |                                |
|                                                        | Fax +49 (0) 511 89-20550                                            |    |                              |                                |
| Cloakrooms and left-                                   |                                                                     |    |                              |                                |
| luggage offices                                        | On-site location<br>Cloakrooms and left-luggage offices are         |    |                              |                                |
|                                                        | located close to all entrances in use during the                    |    |                              |                                |
|                                                        | show.                                                               |    |                              |                                |
|                                                        | Prices:                                                             |    |                              |                                |
|                                                        | Wardrobe 1,50 €/ apiece<br>Luggage 2,00 €/ apiece                   |    |                              |                                |
| Copy Shop                                              |                                                                     |    |                              |                                |
| Photocopies                                            | copyshop@messe.de<br>Contact: Mr. Agush AHMETI                      |    |                              |                                |
| business cards<br>fax service                          |                                                                     |    |                              |                                |
| digital printing                                       | On-site location<br>Information-Center (IC), Room 00.133-00.134     | 10 | 02. March                    | 10.00 18.00                    |
|                                                        | Tel. +49 (0) 511 89-35100                                           | 10 | 02. March<br>03. – 07. March | 10:00 – 18:00<br>09:00 – 18:00 |
|                                                        | Fax +49 (0) 511 89-35101                                            |    | 08. March                    | 09:00 - 16:00                  |
| Courier services                                       | Federal Express Inc.                                                |    |                              |                                |
| Global Express,<br>Special Express,                    | Contact:                                                            |    |                              |                                |
| door-to-door delivery,                                 | Mr Uwe Teschendorf<br>cebit@corp.ds.fedex.com                       |    |                              |                                |
| air passenger delivery,<br>same-day services for       | www.fedex.com                                                       |    |                              |                                |
| documents and packages                                 | On-site location                                                    | 2  | 03. – 07. March              | 09.00-18.30                    |
|                                                        | Shopping & Food between hall 3 and 4                                | ۷. | 08. March                    | 09.00-18.30                    |
|                                                        | Tel. +49 (0) 511 89-20028                                           |    |                              |                                |
|                                                        | TNT Express GmbH                                                    |    |                              |                                |
|                                                        | Contact:                                                            |    |                              |                                |
|                                                        | Ms Gabriele OCKERSHAUSEN<br>Gabriele.Ockershausen@tnt.de            |    |                              |                                |
|                                                        | www.tnt.de                                                          |    |                              |                                |
|                                                        | 1                                                                   |    |                              |                                |
|                                                        | On-site location                                                    |    | E                            |                                |
|                                                        | Shopping & Food between hall 19 and 23                              | 3  | 03. – 08. March              | 09:00 - 18:00                  |
|                                                        |                                                                     | 3  | 03. – 08. March              | 09:00 - 18:00                  |
| Dry cleaning                                           | Shopping & Food between hall 19 and 23<br>Tel. +49 (0) 511 89-20612 | 3  | 03. – 08. March              | 09:00 – 18:00                  |

| E-mail-Service /<br>Internet-Lounge<br>Internet access at dedicated<br>terminals; additional ser-<br>vices offered include e-<br>mailing, printing, burning of<br>CDs/DVDs, compiling<br>and/or editing of slideshows,<br>artwork and typographical<br>work | On-site location<br>Information-Center (IC), Room 00.105-00.110<br>Tel. +49 (0) 511 3947661<br>Fax +49 (0) 511 3947665<br>www.pcomplett.de                                                                                                                                                                                                                                                                                                 | 10 | 01. – 07. March 08:00 – 19:00<br>08. March 09:00 – 17:00                                                                                                                                                                                                                            |
|-------------------------------------------------------------------------------------------------------------------------------------------------------------------------------------------------------------------------------------------------------------|--------------------------------------------------------------------------------------------------------------------------------------------------------------------------------------------------------------------------------------------------------------------------------------------------------------------------------------------------------------------------------------------------------------------------------------------|----|-------------------------------------------------------------------------------------------------------------------------------------------------------------------------------------------------------------------------------------------------------------------------------------|
| Exhibitor Directory                                                                                                                                                                                                                                         | On-site location<br>at every entrance<br>at every EBi point<br>Price:<br>3 € / apiece<br>No sale in advance!                                                                                                                                                                                                                                                                                                                               |    | 03. – 07. March 09:00 – 18:00<br>08. March 09:00 – 16:00                                                                                                                                                                                                                            |
| Fire brigade<br><u>Emergency call:</u><br>+49 (0) 511 89112                                                                                                                                                                                                 | On-site location<br>Station Nord (North)<br>Hall 1, North-West<br>Tel. +49 (0) 511 89-33633                                                                                                                                                                                                                                                                                                                                                |    |                                                                                                                                                                                                                                                                                     |
| First-aid station<br>Emergency call:<br>+49 (0) 511 89114                                                                                                                                                                                                   | First-aid station<br>On-site location<br>Between hall 19 and entrance Nord (North) 1<br>Tel. +49 (0) 511 89-30030                                                                                                                                                                                                                                                                                                                          | 3  | 18. February – 01. March       08:00-18:00         02. March       08:00-22.00         0307. March       08:00-19:00         08. March       08:00-22:00         0913. March       08:00-18:00         Doctor on duty:       02. – 09. March         02 09. March       08:00-18:00 |
| Florists<br>Floral arrangements, deco-<br>rative plants for hire                                                                                                                                                                                            | Florales<br>Contact: Mr. Thomas ROST<br>www.florales-deutschland.de<br>On-site location<br>Shopping & Food between hall 3 and 4<br>Tel. +49 (0) 511 89-20614<br>Das Blumenstudio<br>Contact: Ms Marlies GREBIEN<br>www.das-blumenstudio.de<br>On-site location<br>Shopping & Food between hall 11 and 12<br>Tel. +49 (0) 511 89-22011<br>Gärtnerei Laves<br>Contact:<br>Mr. DiplIng. Martin DUTHWEILER<br>www.laves.de<br>On-site location | 9  | 28. February -07. March<br>09:00 – 18:00<br>08. March 09:00 – 16:00<br>28. February -07. March<br>09:00 – 18:00<br>08. March 09:00 – 16:00                                                                                                                                          |
| Food items<br>Baked goods &<br>Confectionery<br>Stand delivery service                                                                                                                                                                                      | Konfinesse W. Henf GmbH & Co. KG         c/o Schäfer's Brot und Kuchenspezialitäten         Mielestraße 17         31275 Lehrte         Tel. +49 (0) 5132 508100         Fax +49 (0) 5132 508110         Contact : Ms Susanne WÖHLER         On-site location         Shopping & Food between hall 16 and 17         Tel. +49 (0) 511 8207500                                                                                              | 5  | 28. February -07. March<br>09:00 – 18:00<br>08. March 09:00 – 16:00<br>26. February – 09. March<br>09:00 – 18:00                                                                                                                                                                    |

| Interpreters<br>Interpreting free of charge                    | On-site location                                                                                                                                                     |        |                                                          |
|----------------------------------------------------------------|----------------------------------------------------------------------------------------------------------------------------------------------------------------------|--------|----------------------------------------------------------|
| Internet-Lounge                                                | see "E-Mail-Service"                                                                                                                                                 | 10     |                                                          |
| Information<br>Visitor Information System<br>(EBi)             | On-site location<br>Set up at every entrance and various locations<br>around the Exhibition ground                                                                   |        |                                                          |
|                                                                | Convention Center, Room TC 2.39<br>Tel. +49 (0) 511 89-32640                                                                                                         | 6      |                                                          |
|                                                                | Information-Center, Room 00.150<br>Tel. +49 (0) 511 89-32695                                                                                                         | 10     |                                                          |
| Hall supervisors                                               | On-site location<br>in every hall<br>Tel. +49 (0) 511 89327 plus hall number<br>Note: For single-digit halls, you need to dial a<br>zero first, e.g. "02" for hall 2 |        |                                                          |
|                                                                | Tel. +49 (0) 511 89-20106                                                                                                                                            | 5      | 08. March 09:00 - 16:00                                  |
| Cuckoo clocks made in<br>Germany                               | Juwelier Schrader<br>Contact: Mr. Dirk SCHRADER<br>www.uhren-schmuck.de<br>On-site location<br>Shopping & Food between hall 16 and 17                                | 5      | 03. – 07. March 09:00 – 18:00                            |
|                                                                | On-site location<br>Shopping & Food between hall 11 and 12<br>Shopping & Food between hall 16 and 17<br>Tel. +49 (0) 511 89-20557                                    | 9<br>5 | 03. – 07. March 09:00 – 18:00<br>08. March 09:00 – 16:00 |
| Gifts<br>Chocolates, pralines and<br>other gifts               | Trüffel Güse GmbH<br>Contact:<br>Ms Sabine GÜSE-HENSCHEL<br><u>info@trueffel-guese.de</u><br><u>www.messe-supermarkt.de</u>                                          |        |                                                          |
| 0.14                                                           | Supermarkets<br>see "Supermarkets"                                                                                                                                   |        |                                                          |
| snacks, sausages & chee-<br>ses                                | On-site location<br>Shopping & Food between hall 16 and 17<br>Tel. +49 (0) 511 89-28361<br>Fax +49 (0) 511 89-28362                                                  | 4      | 26. February – 09. March<br>09:00 – 18:00                |
| Meats & sausages<br>Stand delivery service,                    | Ahrberg Handelsgesellschaft mbH<br>Contact: Mr. Peter ZERFASS<br>www.Gramann.biz                                                                                     |        | 09:00 – 18:00                                            |
|                                                                | On-site location<br>Shopping & Food between hall 16 and 17                                                                                                           | 4      | 26. February – 10. March                                 |
| Fish, seafood, snacks<br>Stand delivery service,<br>restaurant | "Nordsee" Fisch-Spezialitäten GmbH<br>Contact: Mr. Michael WÖHLER<br>michael.woehler@nordsee.com<br>www.nordsee.com                                                  |        |                                                          |
|                                                                | On-site location<br>Shopping & Food between hall 19 and 23<br>Tel. +49 (0) 511 89-20280                                                                              | 3      | 03. – 07. March 09:00 – 18:00<br>08. March 09:00 – 16:00 |
| Biscuits/cookies, snacks<br>Stand delivery service             | Bahlsen GmbH & Co. KG<br>Contact:: Mr Klaus-Peter LIPPKE<br>Rainer.schmidt@bahlsen.com<br>www.bahlsen.com                                                            |        |                                                          |
|                                                                | Shopping & Food between hall 19 and 23<br>Tel. +49 (0) 511 8608310<br>Fax +49 (0) 511 8608311                                                                        | 3      | 26. February – 10. March<br>09:00 – 18:00                |

| for up to one hour each day of the show                                                                                                                                                                                                                                                                            | Information-Center (IC), Room 00.154<br>Tel. +49 (0) 511 89-31670<br>Reservations :<br>claudia.remmers@messe.de                              | 10 | 01. – 07. March<br>08. March                           | 09:00 - 18:00<br>09:00 - 16:00                                   |
|--------------------------------------------------------------------------------------------------------------------------------------------------------------------------------------------------------------------------------------------------------------------------------------------------------------------|----------------------------------------------------------------------------------------------------------------------------------------------|----|--------------------------------------------------------|------------------------------------------------------------------|
| Knives, scissors,<br>cutlery, small appli-<br>ances<br>Zwilling and Victorinox<br>products                                                                                                                                                                                                                         | Balzer am Steintor<br>Contact: Mr. Dieter BALZER<br>Balzershop@t-online.de                                                                   |    |                                                        |                                                                  |
| products                                                                                                                                                                                                                                                                                                           | On-site location<br>Shopping & Food between hall 19 and 23                                                                                   | 3  | 03. – 07. March<br>08. March                           | 09:00 - 18:00<br>09:00 - 16:00                                   |
|                                                                                                                                                                                                                                                                                                                    | WTS Willi Thies Special<br>Contact: Mr. Willi THIES<br>Info@wtspecial.de                                                                     |    |                                                        |                                                                  |
|                                                                                                                                                                                                                                                                                                                    | On-site location<br>Shopping & Food between hall 16 and 17                                                                                   | 5  | 03. – 07. March<br>08. March                           | 09:00 – 18:00<br>09:00 – 16:00                                   |
| Laundry, dry clean-<br>ing<br>24-hour delivery service                                                                                                                                                                                                                                                             | Wäscherei Monika Jahnke GmbH<br>Contact: Mr David SCHULZ<br>www.waescherei-jahnke.de                                                         |    |                                                        |                                                                  |
|                                                                                                                                                                                                                                                                                                                    | On-site location<br>Shopping & Food between hall 16 and 17                                                                                   | 5  | 03. – 07. March<br>08. March                           | 09:00 – 18:00<br>09:00 – 16:00                                   |
| Lockers                                                                                                                                                                                                                                                                                                            | On-site location<br>Please use staffed cloakrooms (near all en-<br>trances)                                                                  |    |                                                        |                                                                  |
| Lost & Found                                                                                                                                                                                                                                                                                                       | On-site location<br>Information-Center (IC), Room<br>00.00.101/00.102<br>Contact: Ms. Katrin SCHUBERT<br>Tel. +49 (0) 511 89-32633           | 10 | 02. March<br>03. – 07. March<br>08. March<br>09. March | 13:00 - 17:00<br>08:30 - 19:00<br>08:30 - 17:00<br>09:00 - 17:00 |
| Lost & found items not<br>collected during the show<br>will be handed over to the<br>city of Hannover's lost &<br>found office:                                                                                                                                                                                    | Fundbüro Landeshauptstadt Hannover<br>Herrenstraße 11<br>30159 Hannover / GERMANY<br>Tel. +49 (0) 511 1684–2457<br>Fax +49 (0) 511 1684–0751 |    |                                                        |                                                                  |
| MediaShop  • Presentation equip-<br>ment and supplies: ad-                                                                                                                                                                                                                                                         | On-site location<br>Information-Center (IC), Room 00.105-00.110<br>Tel. +49 (0) 511 89-22322                                                 | 10 | 01. – 07. March<br>08. March                           | 08:00 – 19:00<br>08:00 – 17:00                                   |
| <ul> <li>vice, planning and in-<br/>stallation</li> <li>Installation and net-<br/>working of PCs</li> <li>Sale of parts and ac-<br/>cessories for phones,<br/>computers, media<br/>equipment, fax ma-<br/>chines and printers<br/>(standard and custom-<br/>made cables)</li> <li>WLAN vouchers - sales</li> </ul> | Fax +49 (0) 511 89-22322<br>Fax +49 (0) 511 89-22323<br>www.pcomplett.de                                                                     |    |                                                        |                                                                  |
| Muslim worship                                                                                                                                                                                                                                                                                                     | On-site location<br>Prayer rooms<br>- at hall 7, south side, facing "Platz der Natio-<br>nen"                                                | 8  | 0308. March                                            |                                                                  |
|                                                                                                                                                                                                                                                                                                                    | - at hall 17/east side<br>www.religionen-in-hannover.de                                                                                      | 4  |                                                        |                                                                  |

| Newspapers and                                                                                                                                                                                                                                             |                                                                                                                                                                                                                                             |        |                                                          |
|------------------------------------------------------------------------------------------------------------------------------------------------------------------------------------------------------------------------------------------------------------|---------------------------------------------------------------------------------------------------------------------------------------------------------------------------------------------------------------------------------------------|--------|----------------------------------------------------------|
| magazines                                                                                                                                                                                                                                                  | Trüffel Güse GmbH<br>Contact:                                                                                                                                                                                                               |        |                                                          |
| Selected magazines, orders                                                                                                                                                                                                                                 | Ms Sabine GÜSE-HENSCHEL<br>www.messe-supermarkt.de                                                                                                                                                                                          |        |                                                          |
|                                                                                                                                                                                                                                                            | On-site location<br>Shopping & Food between hall 11 and 12                                                                                                                                                                                  | 9      | 03. – 07. March 09:00 – 18:00<br>08. March 09:00 – 16:00 |
|                                                                                                                                                                                                                                                            | Supermarket<br>Shopping & Food between hall 16 and 17<br>Tel. +49 (0) 511 89-20555<br>Fax +49 (0) 511 89-20550                                                                                                                              | 4      | 19. February – 14. March<br>09:00 – 18:00                |
| Office & computer<br>supplies,<br>Photocopiers for<br>rent                                                                                                                                                                                                 | Diete-Trenzinger Büroorganisation GmbH<br>Contact: Mr. Nils DIETE-TRENZINGER<br>www.diete-trenzinger.de                                                                                                                                     |        |                                                          |
|                                                                                                                                                                                                                                                            | On-site location<br>Shopping & Food between hall 16 and 17<br>Shopping & Food between hall 19 and 23<br>Tel. +49 (0) 511 8668975                                                                                                            | 5<br>3 | 03. – 07. March 09:00 – 18:00<br>08. March 09:00 – 16:00 |
|                                                                                                                                                                                                                                                            | Trüffel Güse GmbH<br>Contact:<br>Ms Sabine GÜSE-HENSCHEL<br>www.messe-supermarkt.de                                                                                                                                                         |        |                                                          |
|                                                                                                                                                                                                                                                            | On-site location<br>Supermarket<br>Shopping & Food between hall 16 and 17<br>Tel. +49 (0) 511 89-20555<br>Fax +49 (0) 511 89-20550                                                                                                          | 4      | 19. February – 14. March<br>09:00 – 18:00                |
|                                                                                                                                                                                                                                                            | Shopping & Food between hall 11 and 12                                                                                                                                                                                                      | 9      | 03. – 07. March 09:00 – 18:00<br>08. March 09:00 – 16:00 |
| Orthopaedic insoles                                                                                                                                                                                                                                        | Foot in motion<br>Kriwat GmbH<br>Contact: Mr. Michael KRIWAT<br>www.kriwat.de                                                                                                                                                               |        |                                                          |
|                                                                                                                                                                                                                                                            | On-site location<br>Shopping & Food between hall 19 and 23<br>Tel. +49 (0) 511 89-20009                                                                                                                                                     | 3      | 03. – 07. March 09:00 – 18:00<br>08. March 09:00 – 16:00 |
| Parking<br>Cars                                                                                                                                                                                                                                            | Parking lots           Nord (North)         1 – 10           Ost (East)         11 – 23           Süd (South)         26 – 33           West         34 – 45                                                                                |        |                                                          |
|                                                                                                                                                                                                                                                            | Day ticket 8,00 € / Car                                                                                                                                                                                                                     |        |                                                          |
| Parking Administra-<br>tion                                                                                                                                                                                                                                | On-site location<br>Gesellschaft für Verkehrsförderung mbH<br>Europaallee<br>Administration Building 6 of Deutsche Messe<br>30251 Hannover / GERMANY<br>Tel. +49 (0) 511 89-33401<br>or 89-33594<br>or 89-33601<br>Fax +49 (0) 511 89-33410 | 11     |                                                          |
| Patent and design<br>infringements<br>Parties to disputes involving<br>the misuse of utility designs,<br>utility models, patents or<br>trademarks can file emer-<br>gency motions through the<br>state court (Landgericht) in<br>Braunschweig (Brunswick). | Further Information<br>On-site location<br>Administration building 2 of Deutsche Messe,<br>(between entrance Nord 1 and Nord 2)<br>Legal Department, room 2.3.16<br>Tel. +49 (0) 511 89-33022                                               | 12     |                                                          |