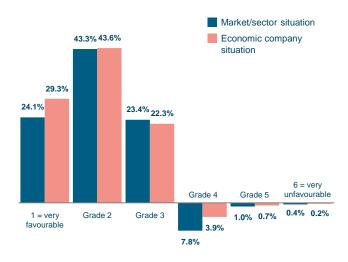

# Current market/sector and company situation

(Scale from 1 = very favourable to 6 = very unfavourable)

Without comparison to 2015