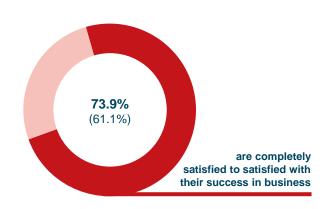

|

# Range allocation

(Multiple answers/abstract >5%)



#### \* = No comparison possible

# **Participation goals**

(Multiple answers/abstract >24%)



\* = No comparison possible

#### Presence of innovations



# Relevant target groups at the trade fair

(Multiple answers/abstract >34%)



Without comparison to 2015

Gathered and analysed by:







# Selected results of the exhibitor survey

Base: Nuremberg 2017 (Nuremberg 2015)

#### **Number of visitors and interest**

# Are completely satisfied to satisfied with the number of visitors 83.9% (74.8%)0 100 84.7% (81.6%)of visitors were interested in products and services

# Current market/sector and company situation

(Scale from 1 = very favourable to 6 = very unfavourable)



Without comparison to 2015

### **Business success**



# Trade fair benefit



Gathered and analysed by:







# Selected results of the exhibitor survey

VINCENTZ

Base: Nuremberg 2017 (Nuremberg 2015)

# **Overall impression**

# 84.6% (81.4%) are all in all (completely) satisfied

# **Recommendation intention**



# Intention to participate again



No comparison to 2015 possible

Gathered and analysed by: