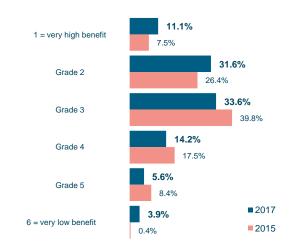

(Multiple answers/abstract >5%)



#### \* = No comparison possible

# **Participation goals**

(Multiple answers/abstract >24%)



\* = No comparison possible

#### Presence of innovations



# Relevant target groups at the trade fair

(Multiple answers/abstract >34%)



Without comparison to 2015

Gathered and analysed by:







# Selected results of the exhibitor survey

Base: Nuremberg 2017 (Nuremberg 2015)

#### **Number of visitors and interest**

# Are completely satisfied to satisfied with the number of visitors 83.9% (74.8%)0 100 84.7% (81.6%)of visitors were interested in products and services

# Current market/sector and company situation

(Scale from 1 = very favourable to 6 = very unfavourable)



Without comparison to 2015

### **Business success**



# Trade fair benefit



Gathered and analysed by:







# Selected results of the exhibitor survey

VINCENTZ

Base: Nuremberg 2017 (Nuremberg 2015)

# **Overall impression**

# 84.6% (81.4%) are all in all (completely) satisfied

# **Recommendation intention**



# Intention to participate again



No comparison to 2015 possible

Gathered and analysed by: