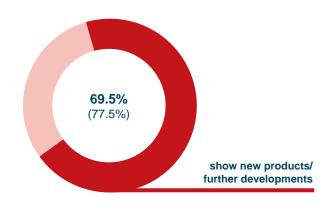

sse 2017

25. – 27. April · Messezentrum Nürnberg





# Selected results of the exhibitor survey

Base: Nuremberg 2017 (Nuremberg 2015)

| Structural Data 2017                          | Total  | Germany | Inter-<br>national |
|-----------------------------------------------|--------|---------|--------------------|
| Exhibitor                                     | 652    | 609     | 43                 |
| Net exhibition area in sqm incl. special show | 19,345 | 18,592  | 753                |
| Visitor                                       | 26,800 | 26,136  | 864                |

# Range allocation

(Multiple answers/abstract >5%)



#### \* = No comparison possible

# **Participation goals**

(Multiple answers/abstract >24%)



\* = No comparison possible

#### Presence of innovations



# Relevant target groups at the trade fair

(Multiple answers/abstract >34%)



Without comparison to 2015

Gathered and analysed by:







# Selected results of the exhibitor survey

Base: Nuremberg 2017 (Nuremberg 2015)

#### **Number of visitors and interest**

# Are completely satisfied to satisfied with the number of visitors 83.9% (74.8%)0 100 84.7% (81.6%)of visitors were interested in products and services

# Current market/sector and company situation

(Scale from 1 = very favourable to 6 = very unfavourable)



Without comparison to 2015

### **Business success**



# Trade fair benefit



Gathered and analysed by:







# Selected results of the exhibitor survey

VINCENTZ

Base: Nuremberg 2017 (Nuremberg 2015)

# **Overall impression**

# 84.6% (81.4%) are all in all (comple