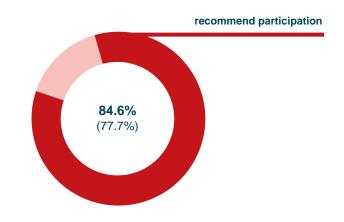

ltiple answers/abstract >34%)



Without comparison to 2015

Gathered and analysed by:







# Selected results of the exhibitor survey

Base: Nuremberg 2017 (Nuremberg 2015)

#### **Number of visitors and interest**

# Are completely satisfied to satisfied with the number of visitors 83.9% (74.8%)0 100 84.7% (81.6%)of visitors were interested in products and services

# Current market/sector and company situation

(Scale from 1 = very favourable to 6 = very unfavourable)



Without comparison to 2015

### **Business success**



# Trade fair benefit



Gathered and analysed by:







# Selected results of the exhibitor survey

VINCENTZ

Base: Nuremberg 2017 (Nuremberg 2015)

# **Overall impression**

# 84.6% (81.4%) are all in all (completely) satisfied

# **Recommendation intention**



# Intention to participate again



No comparison to 2015 possible

Gathered and analysed by: