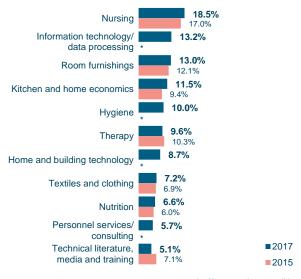

# Die Leitmesse 2017

25. – 27. April · Messezentrum Nürnberg





# Selected results of the exhibitor survey

Base: Nuremberg 2017 (Nuremberg 2015)

| Structural Data 2017                          | Total  | Germany | Inter-<br>national |
|-----------------------------------------------|--------|---------|--------------------|
| Exhibitor                                     | 652    | 609     | 43                 |
| Net exhibition area in sqm incl. special show | 19,345 | 18,592  | 753                |
| Visitor                                       | 26,800 | 26,136  | 864                |

# Range allocation

(Multiple answers/abstract >5%)



#### \* = No comparison possible

# **Participation goals**

(Multiple answers/abstract >24%)



\* = No comparison possible

#### Presence of innovations



# Relevant target groups at the trade fair

(Multiple answers/abstract >34%)



Without comparison to 2015

Gathered and analysed by:







# Selected results of the exhibitor survey

Base: Nuremberg 2017 (Nuremberg 2015)

#### **Number of visitors and interest**

# Are completely satisfied to satisfied with the number of visitors 83.9% (74.8%)0 100 84.7% (81.6%)of visitors were interested in products and services

# Current market/sector and company situation

(Scale from 1 = very favourable to 6 = very unfavourable)



Without comparison to 2015

### **Business success**



# Trade fair benefit



Gathered and analysed by: