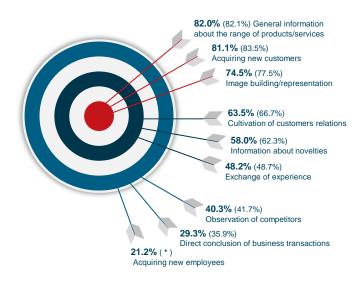

# **Participation goals**

(Multiple answers/abstract >24%)

\* = No comparison possible