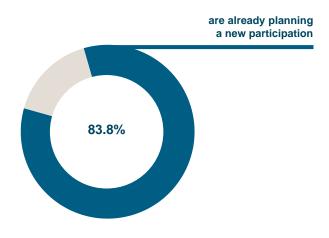

# Intention to participate again

No comparison to 2015 possible

Gathered and analysed by: