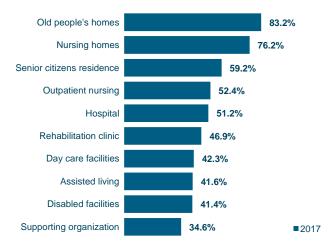

# Relevant target groups at the trade fair

(Multiple answers/abstract >34%)

Without comparison to 2015

Gathered and analysed by: