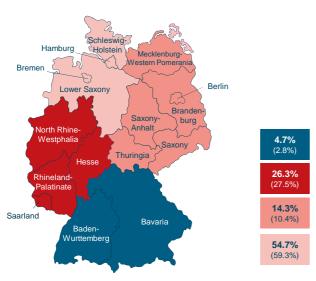

## Die Leitmesse 2016

08. – 10. März • Messe Hannover



# Selected results of the visitor survey

Base: Hanover 2016 (Hanover 2014)

| Structural Data 2016                          | Total  | Germany | Inter-<br>national |
|-----------------------------------------------|--------|---------|--------------------|
| Exhibitor                                     | 582    | 542     | 40                 |
| Net exhibition area in sqm incl. special show | 18,500 | 17,929  | 571                |
| Visitor                                       | 27,600 | 27,296* | 304*               |

<sup>\*</sup> Source: trade visitor survey

Share of trade visitors: 98.8% (2014: 98.8%)

#### Origin

(the %-figures concerning the Federal States relate to German trade visitors)



#### **Purchasing and procurement decisions**



#### Sectors of economy



■2016

**2014** 

#### Range of duties in the company



Gathered and analysed by:





# Die Leitmesse 2016

08. – 10. März • Messe Hannover



## Selected results of the visitor survey

Base: Hanover 2016 (Hanover 2014)

#### **Occupational status**



#### **Rating of offerings**

(Scale from 1 = very good, all major topics represented to 6 = very poor)



#### Interest of offer

(Multiple answers/selected >10%)



\* = No comparison possible

### Reasons for visiting

(Multiple answers/selected >9%)

| Information on new products                        | 57.6% | (58.5%) |
|----------------------------------------------------|-------|---------|
| Further education/extending knowledge              | 34.5% | (37