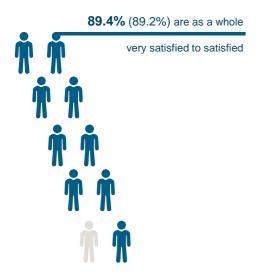

----|-------|---------|
| Further education/extending knowledge              | 34.5% | (37.6%) |
| Experience/exchange of information                 | 28.6% | (26.1%) |
| General market orientation                         | 28.4% | (22.2%) |
| Information on education/further training          | 22.8% | (23.7%) |
| Maintaining business contacts                      | 17.6% | (11.5%) |
| Setting up new business contacts                   | 12.3% | (10.1%) |
| Preparation of investment and purchasing decisions | 11.8% | (10.7%) |
| Influence on product development                   | 9.4%  | (8.9%)  |

Gathered and analysed by:





08. – 10. März • Messe Hannover



# Selected results of the visitor survey

Base: Hanover 2016 (Hanover 2014)

#### **Overall impression of the ALTENPFLEGE**



#### **Recommendation intention**



No comparison to 2014 possible

#### Success/trade fair benefit



No comparison to 2014 possible

#### Intention to visit again