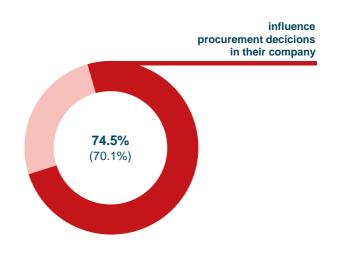

2016

08. – 10. März • Messe Hannover



# Selected results of the visitor survey

Base: Hanover 2016 (Hanover 2014)

| Structural Data 2016                          | Total  | Germany | Inter-<br>national |
|-----------------------------------------------|--------|---------|--------------------|
| Exhibitor                                     | 582    | 542     | 40                 |
| Net exhibition area in sqm incl. special show | 18,500 | 17,929  | 571                |
| Visitor                                       | 27,600 | 27,296* | 304*               |

<sup>\*</sup> Source: trade visitor survey

Share of trade visitors: 98.8% (2014: 98.8%)

#### Origin

(the %-figures concerning the Federal States relate to German trade visitors)



#### **Purchasing and procurement decisions**



#### Sectors of economy



■2016

**2014** 

#### Range of duties in the company



Gathered and analysed by:





# Die Leitmesse 2016

08. – 10. März • Messe Hannover



## Selected results of the visitor survey

Base: Hanover 2016 (Hanover 2014)

#### **Occupational status**



#### **Rating of offerings**

(Scale from 1 = very good, all major topics represented to 6 = very poor)



#### Interest of offer

(Multiple answers/selected >10%)



\* = No comparison possible

### Reasons for visiting

(Multiple answers/selected >9%)

| Information on new products                        | 57.6% | (58.5%) |
|----------------------------------------------------|-------|---------|
| Further education/extending knowledge              | 34.5% | (37.6%) |
| Experience/exchange of information