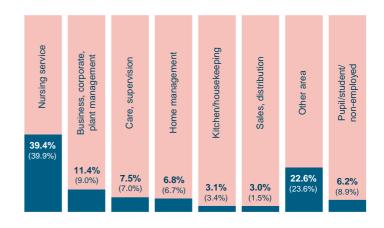

ase: Hanover 2016 (Hanover 2014)

| Structural Data 2016                          | Total  | Germany | Inter-<br>national |
|-----------------------------------------------|--------|---------|--------------------|
| Exhibitor                                     | 582    | 542     | 40                 |
| Net exhibition area in sqm incl. special show | 18,500 | 17,929  | 571                |
| Visitor                                       | 27,600 | 27,296* | 304*               |

<sup>\*</sup> Source: trade visitor survey

Share of trade visitors: 98.8% (2014: 98.8%)

#### Origin

(the %-figures concerning the Federal States relate to German trade visitors)



#### **Purchasing and procurement decisions**



#### Sectors of economy



■2016

**2014** 

#### Range of duties in the company



Gathered and analysed by:





# Die Leitmesse 2016

08. – 10. März • Messe Hannover



## Selected results of the visitor survey

Base: Hanover 2016 (Hanover 2014)

#### **Occupational status**



#### **Rating of offerings**

(Scale from 1 = very good, all major topics represented to 6 = very poor)



#### Interest of offer

(Multiple answers/selected >10%)



\* = No comparison possible

### Reasons for visiting

(Multiple answers/selected >9%)

| Information on new products                        | 57.6% | (58.5%) |
|----------------------------------------------------|-------|---------|
| Further education/extending knowledge              | 34.5% | (37.6%) |
| Experience/exchange of information                 | 28.6% | (26.1%) |
| General market orientation