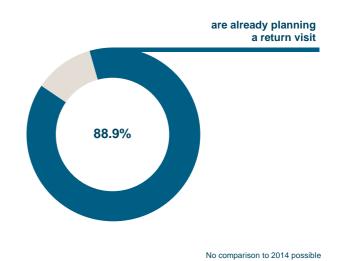

| General market orientation                         | 28.4% | (22.2%) |
| Information on education/further training          | 22.8% | (23.7%) |
| Maintaining business contacts                      | 17.6% | (11.5%) |
| Setting up new business contacts                   | 12.3% | (10.1%) |
| Preparation of investment and purchasing decisions | 11.8% | (10.7%) |
| Influence on product development                   | 9.4%  | (8.9%)  |

Gathered and analysed by:





08. – 10. März • Messe Hannover



# Selected results of the visitor survey

Base: Hanover 2016 (Hanover 2014)

#### **Overall impression of the ALTENPFLEGE**



#### **Recommendation intention**



No comparison to 2014 possible

#### Success/trade fair benefit



No comparison to 2014 possible

#### Intention to visit again