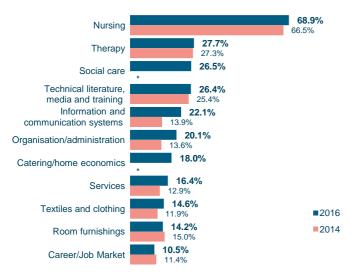

#### Interest of offer

(Multiple answers/selected >10%)

\* = No comparison possible