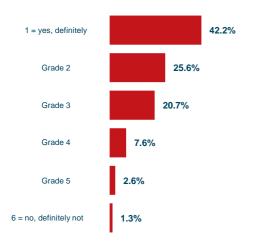

ience/exchange of information                 | 28.6% | (26.1%) |
| General market orientation                         | 28.4% | (22.2%) |
| Information on education/further training          | 22.8% | (23.7%) |
| Maintaining business contacts                      | 17.6% | (11.5%) |
| Setting up new business contacts                   | 12.3% | (10.1%) |
| Preparation of investment and purchasing decisions | 11.8% | (10.7%) |
| Influence on product development                   | 9.4%  | (8.9%)  |

Gathered and analysed by:





08. – 10. März • Messe Hannover



# Selected results of the visitor survey

Base: Hanover 2016 (Hanover 2014)

#### **Overall impression of the ALTENPFLEGE**



#### **Recommendation intention**



No comparison to 2014 possible

#### Success/trade fair benefit



No comparison to 2014 possible

#### Intention to visit again