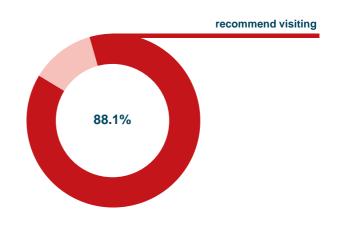

cation/extending knowledge              | 34.5% | (37.6%) |
| Experience/exchange of information                 | 28.6% | (26.1%) |
| General market orientation                         | 28.4% | (22.2%) |
| Information on education/further training          | 22.8% | (23.7%) |
| Maintaining business contacts                      | 17.6% | (11.5%) |
| Setting up new business contacts                   | 12.3% | (10.1%) |
| Preparation of investment and purchasing decisions | 11.8% | (10.7%) |
| Influence on product development                   | 9.4%  | (8.9%)  |

Gathered and analysed by:





08. – 10. März • Messe Hannover



# Selected results of the visitor survey

Base: Hanover 2016 (Hanover 2014)

#### **Overall impression of the ALTENPFLEGE**



#### **Recommendation intention**



No comparison to 2014 possible

#### Success/trade fair benefit



No comparison to 2014 possible

#### Intention to visit again