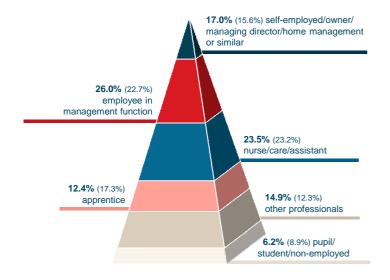

--------------|
| Exhibitor                                     | 582    | 542     | 40                 |
| Net exhibition area in sqm incl. special show | 18,500 | 17,929  | 571                |
| Visitor                                       | 27,600 | 27,296* | 304*               |

<sup>\*</sup> Source: trade visitor survey

Share of trade visitors: 98.8% (2014: 98.8%)

#### Origin

(the %-figures concerning the Federal States relate to German trade visitors)



#### **Purchasing and procurement decisions**



#### Sectors of economy



■2016

**2014** 

#### Range of duties in the company



Gathered and analysed by:





# Die Leitmesse 2016

08. – 10. März • Messe Hannover



## Selected results of the visitor survey

Base: Hanover 2016 (Hanover 2014)

#### **Occupational status**



#### **Rating of offerings**

(Scale from 1 = very good, all major topics represented to 6 = very poor)



#### Interest of offer

(Multiple answers/selected >10%)



\* = No comparison possible

### Reasons for visiting

(Multiple answers/selected >9%)

| Information on new products                        | 57.6% | (58.5%) |
|----------------------------------------------------|-------|---------|
| Further education/extending knowledge              | 34.5% | (37.6%) |
| Experience/exchange of information                 | 28.6% | (26.1%) |
| General market orientation                         | 28.4% | (22.2%) |
| Information on education/further training          | 22.8% | (23.7%) |
| Maintaining business contacts                      | 17.6% | (11.5%) |
| Setting up new business contac