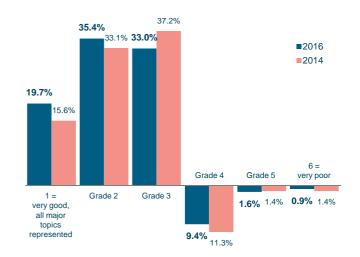

#### **Rating of offerings**

(Scale from 1 = very good, all major topics represented to 6 = very poor)